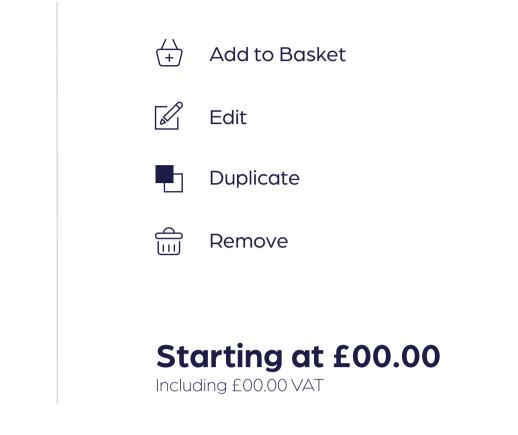

#### $\left(\begin{array}{c} \\ + \end{array}\right)$ Add to Basket

Size: Standard (85 x 55 mm) Stock: Soft touch Finish: No Finish Weight: Premium Backside: Colour Cut Shape Type: Square Product Orientation: Horizontal