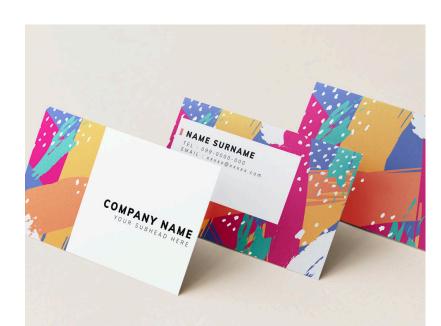

### **Product 1**

Size: Standard (85 x 55 mm) Stock: Soft touch Finish: No Finish Weight: Premium Backside: Colour Cut Shape Type: Square Product Orientation: Horizontal

Identification #: 72816980-3e35-496c-98e3-6e54d1cb13e2

Created on 18/11/2021 - Last edited on 18/11/2021 16:07:55

### **Product 1**

#### $\left(\begin{array}{c} \\ + \end{array}\right)$ Add to Basket

Size: Standard (85 x 55 mm) Stock: Soft touch Finish: No Finish Weight: Premium Backside: Colour Cut Shape Type: Square Product Orientation: Horizontal

Identification #: 72816980-3e35-496c-98e3-6e54d1cb13e2

Created on 18/11/2021 - Last edited on 18/11/2021 16:07:55

GRAPHIC SERVICE IMPRIMEUR À MONACO

+377 92 05 97 97 info@gsmonaco.com

f () in 🕨