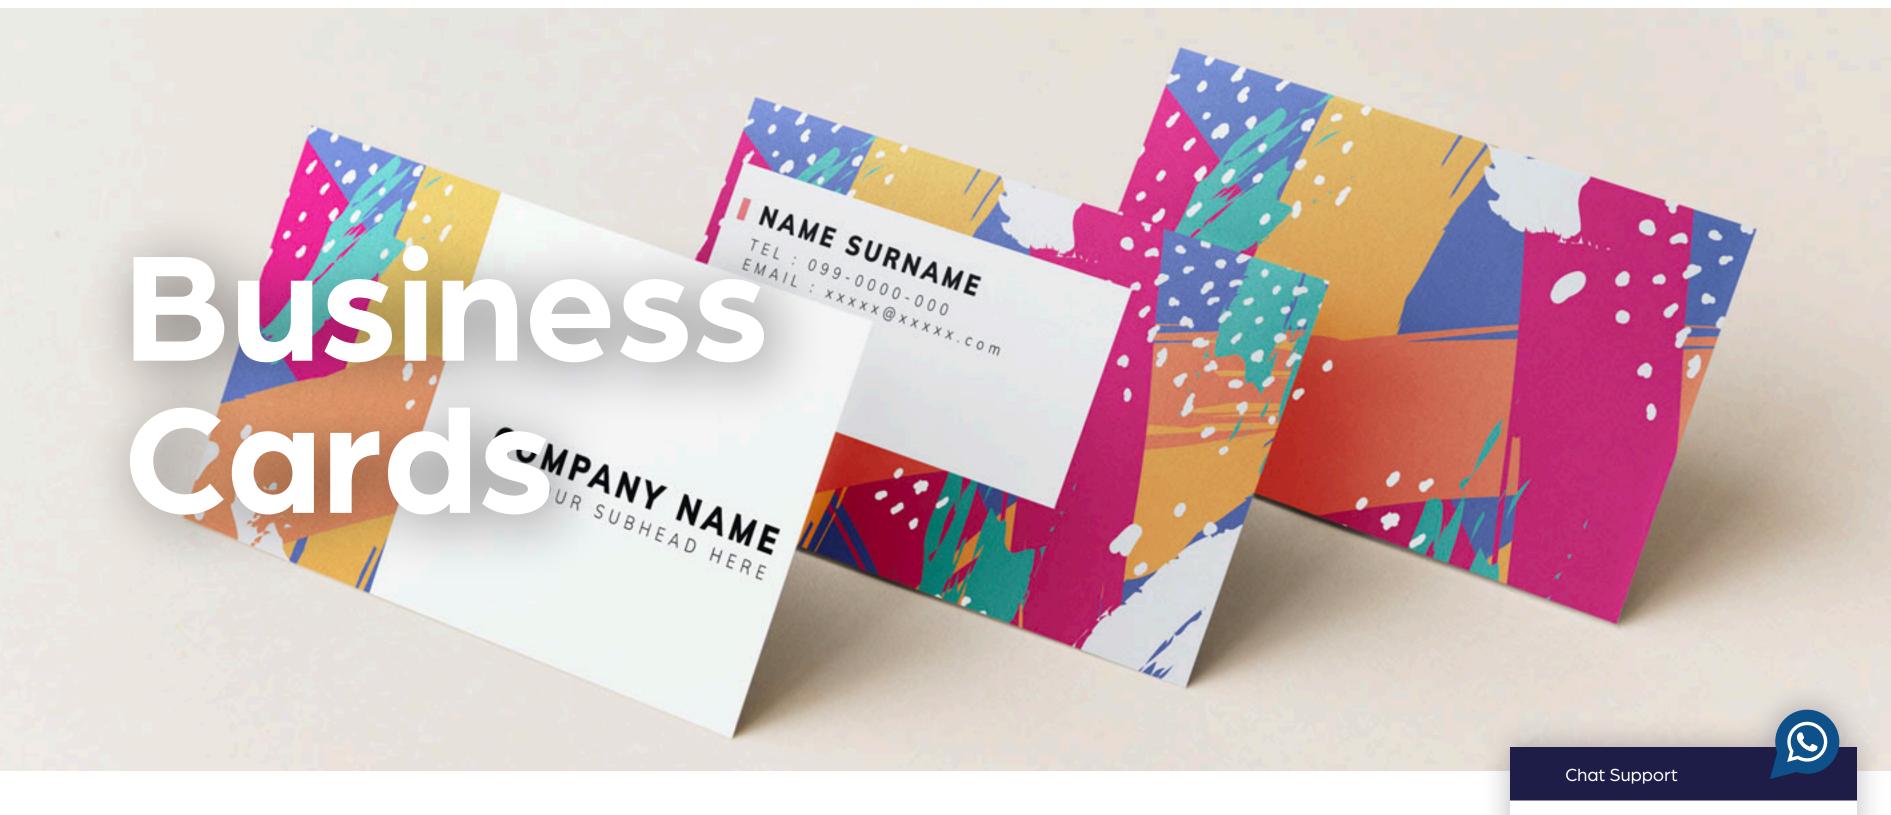

### **Product 1**

Size: Standard (85 x 55 mm) Stock: Soft touch Finish: No Finish Weight: Premium Backside: Colour Cut Shape Type: Square Product Orientation: Horizontal

Identification #: 72816980-3e35-496c-98e3-6e54d1cb13e2

Created on 18/11/2021 - Last edited on 18/11/2021 16:07:55

### **Product 1**

#### $\left(\begin{array}{c} \\ + \end{array}\right)$ Add to Basket

Size: Standard (85 x 55 mm) Stock: Soft touch Finish: No Finish Weight: Premium Backside: Colour Cut Shape Type: Square Product Orientation: Horizontal

Identification #: 72816980-3e35-496c-98e3-6e54d1cb13e2

Created on 18/11/2021 - Last edited on 18/11/2021 16:07:55

GRAPHIC SERVICE IMPRIMEUR À MONACO

+377 92 05 97 97 info@gsmonaco.com

f () in 🕨