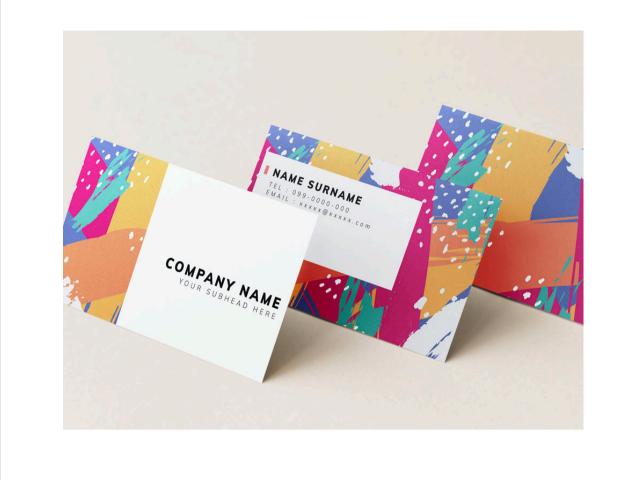

### **Product 1**

Size: Standard (85 x 55 mm) Stock: Soft touch Finish: No Finish Weight: Premium Backside: Colour Cut Shape Type: Square Product Orientation: Horizontal

Identification #: 72816980-3e35-496c-98e3-6e54d1cb13e2

Created on 18/11/2021 - Last edited on 18/11/2021 16:07:55